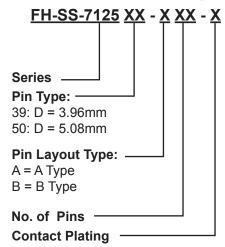

ll Gold Plating                                                    | Gold Plated On Contact Area<br>Tin Plated on Solder Area              | Full Tin Plating |
|-------------------|----------------------------------------------------------------------|-----------------------------------------------------------------------|------------------|
| Plating<br>Option | G : Gold Flash<br>G10: Gold 10u"<br>G15: Gold 15u"<br>G30: Gold 30u" | S: Gold Flash<br>S10: Gold 10u''<br>S15:Gold 15u''<br>S30: Gold 30u'' | T: Tin 100u"     |



| General Tolerance |           |  |  |
|-------------------|-----------|--|--|
| X. ± 0.50         | X.° ± 5°  |  |  |
| .X ± 0.20         | .X° ± 2°  |  |  |
| .XX ± 0.10        | .XX° ± 1° |  |  |
| Units · mm        |           |  |  |

#### Part Numbering System