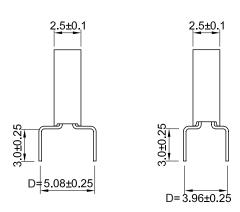

### Recommended P.C. Board Hole Layout

#### **Specifications**

Current Rating: 3 Amps

Insulator Resistance: 1000 Megohms min. Contact Resistance: 20 m ohms max. Dielectric Withstanding: AC 600V

Operating Temperature : -40°C ~ +125°C Contact Material: Phosphor Bronze