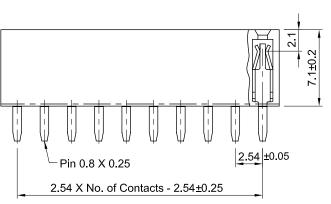

# Female Header Profile 7.1mm, Straight, Single Row, A & B Type FH-SS-7125 Series

Pitch: 2.54mm

#### **Specifications**

Current Rating: 3 Amps

Insulator Resistance: 1000 Megohms min. Contact Resistance: 20 m ohms max. Dielectric Withstanding: AC 600V

Operating Temperature : -40°C ~ +125°C Contact Material: Phosphor Bronze