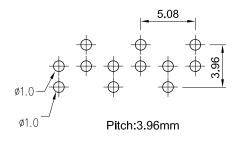

## Pro Components

# Female Header Profile 7.1mm, Straight, Single Row, A & B Type FH-SS-7125 Series



Pitch: 2.54mm

### Recommended P.C. Board Hole Layout



#### **Specifications**

Current Rating: 3 Amps

Insulator Resistance: 1000 Megohms min. Contact Resistance: 20 m ohms max. Dielectric Withstanding: AC 600V

Operating Temperature : -40°C ~ +125°C Contact Material: Phosphor Bronze

Insulator Material: Polyester, UL 94V-0, Nylon-6T

Contact Plated: See Option / Standard = Full Gold Flash

Note: Can be use for both Top & Bottom entry type.



B type





| * Contact         | Full Gold Plating                                                    | Gold Plated On Contact Area<br>Tin Plated on Solder Area              | Full Tin Plating |
|-------------------|----------------------------------------------------------------------|-----------------------------------------------------------------------|------------------|
| Plating<br>Option | G : Gold Flash<br>G10: Gold 10u"<br>G15: Gold 15u"<br>G30: Gold 30u" | S: Gold Flash<br>S10: Gold 10u''<br>S15:Gold 15u''<br>S30: Gold 30u'' | T: Tin 100u"     |



| General Tolerance |           |  |  |
|-------------------|-----------|--|--|
| X. ± 0.50         | X.° ± 5°  |  |  |
| .X ± 0.20         | .X° ± 2°  |  |  |
| .XX ± 0.10        | .XX° ± 1° |  |  |
| Units · mm        |           |  |  |