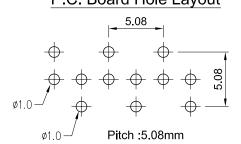

### Recommended P.C. Board Hole Layout

# Female Header Profile 7.1mm, Straight, Single Row, A & B Type FH-SS-7125 Series

Pitch: 2.54mm